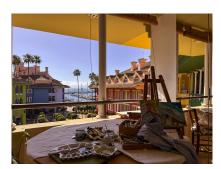

It stands out for its two spacious terraces (approx. 12 m<sup>2</sup> each):

The main terrace, facing south, offers panoramic views of the Marina, Gibraltar, and the sea. The second terrace, facing east, is enclosed with Lumon glass, allowing it to be enjoyed year-round, and boasts spectacular sea views.

The apartment features a bright living-dining room with high ceilings, direct access to the main terrace, a beautiful newly installed wooden library, and a fireplace, perfect for creating a cozy atmosphere in the cooler months.