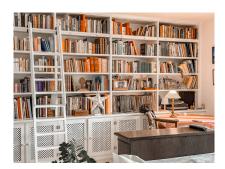

The apartment features a bright living-dining room with high ceilings, direct access to the main terrace, a beautiful newly installed wooden library, and a fireplace, perfect for creating a cozy atmosphere in the cooler months.