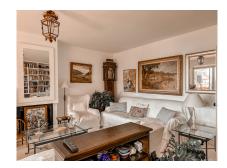

The apartment features a bright living-dining room with high ceilings, direct access to the main terrace, a beautiful newly installed wooden library, and a fireplace, perfect for creating a cozy atmosphere in the cooler months.