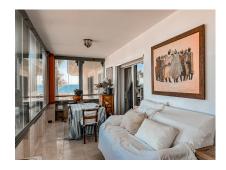

The apartment features a bright living-dining room with high ceilings, direct access to the main terrace, a beautiful newly installed wooden library, and a fireplace, perfect for creating a cozy atmosphere in the cooler months.