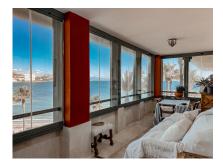

It stands out for its two spacious terraces (approx. 12 m<sup>2</sup> each):

The main terrace, facing south, offers panoramic views of the Marina, Gibraltar, and the sea. The second terrace, facing east, is enclosed with Lumon glass, allowing it to be enjoyed year-round, and boasts spectacular sea views.

The apartment features a bright living-dining room with high ceilings, direct access to the main terrace, a beautiful newly installed wooden library, and a fireplace, perfect for creating a cozy atmosphere in the cooler months.