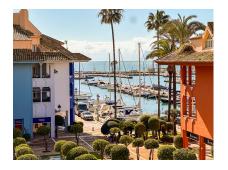

It stands out for its two spacious terraces (approx. 12 m<sup>2</sup> each):

The main terrace, facing south, offers panoramic views of the Marina, Gibraltar, and the sea. The second terrace, facing east, is enclosed with Lumon glass, allowing it to be enjoyed year-round, and boasts spectacular sea views.